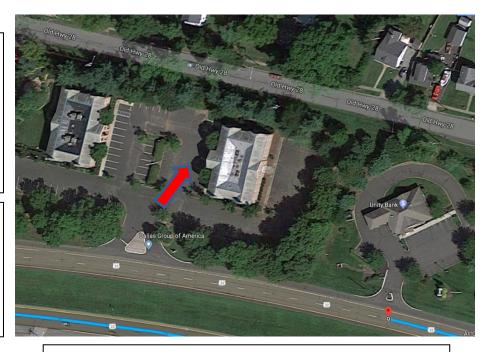

## **Parking**

Upon entering, remain to the right.

Sintan is located on the first floor of the building to the right.