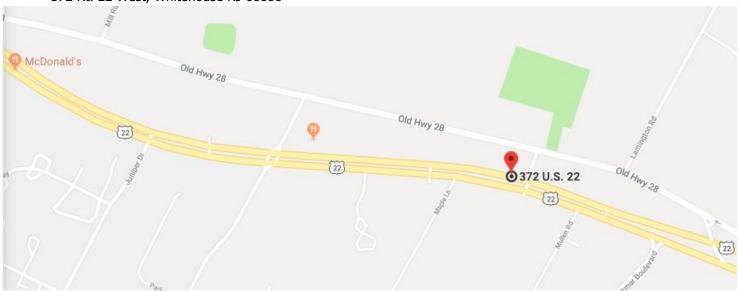

## Directions to Sintan, Inc.

Sintan, Inc. 372 Rt. 22 West, Whitehouse NJ 08888

## From 78 Westbound.

- Take exit 24 to County Rd 523/Oldwick Rd
- Use the left lane to turn left onto Oldwick

  Rd
- After 2.1miles, turn left onto US-22 E
- In 1.6 miles, make u-turn onto US-22 W
- After 0.4 miles pull into parking lot on the right. Just after Unity Bank.

## From 78 Eastbound.

- At exit 18, take ramp right for US-22E
- After 7.3 miles, make a u-turn onto US-22
   West
- After 0.4 miles pull into parking lot on the right. Just after Unity Bank.

Phone: (908) 823 4190